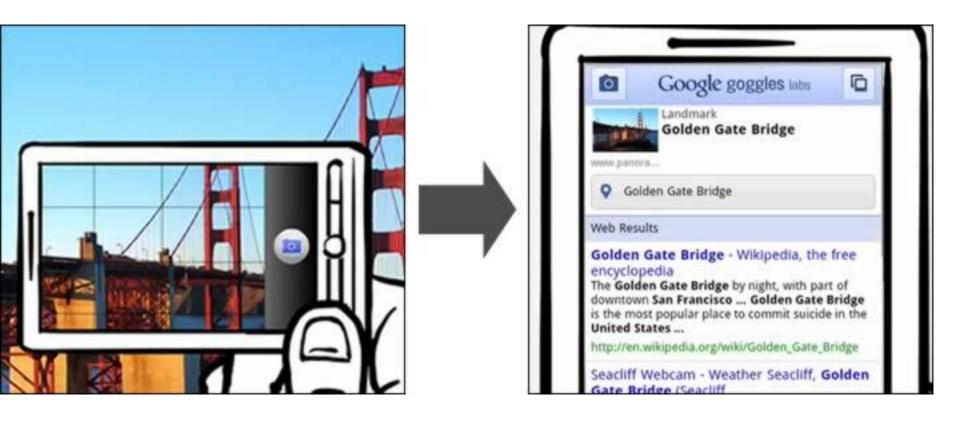

r images



150 x 150 - 14k - jpg www.freeafterfive.com Similar images



500 x 500 - 48k - jpg typepad.com Similar images



open.az Similar images



172 x 169 - 7k - jpg 2.bp.blogspot.com Similar images



275 x 275 - 11k - jpg 4.bp.blogspot.com Similar images



275 x 275 - 13k - jpg 4.bp.blogspot.com Similar images Related: red pumps



400 x 391 - 95k - png images.teamsugar.com Similar images



275 x 275 - 11k - jpg saksfifthavenue.com Similar images



500 x 500 - 47k - jpg static.flickr.com Similar images



320 x 320 - 13k - jpg bp0.blogger.com Similar images



640 x 568 - 42k - jpg photoway.in.ua Similar images



freedomblogging.com Similar images



275 x 275 - 17k - jpg files.wordpress.com Similar images



blogga.ru Similar images



## Google Goggles, Snaptell and others





## And more applications in...

David Lowe's
Computer Vision Industry Compendium
http://www.cs.ubc.ca/spider/lowe/vision.html