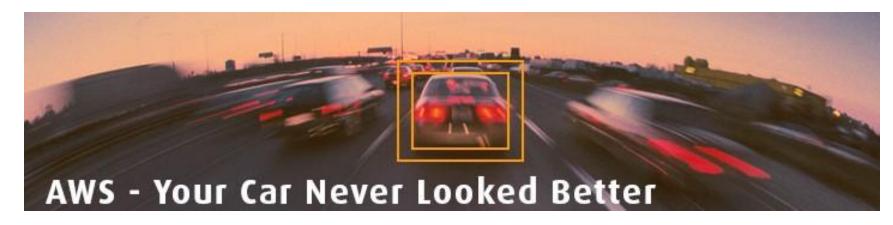

## MobileEye

- Lane Departure Warning (BMW 5' series)
- Forward Collision System (2.7 sec ahead)
- Headway monitoring and Warning
- Off-road path finding